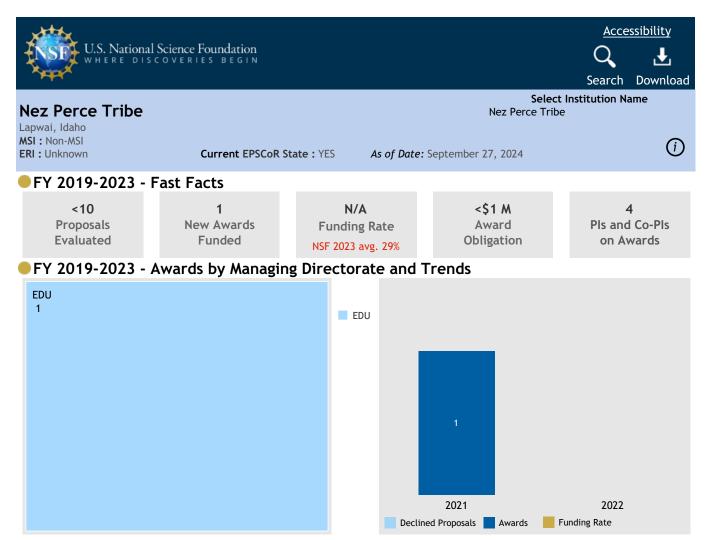

Note: When there are fewer than 10 proposals in aggregate, the funding rate and count of declined proposals are not displayed.

**All Active Awards** 