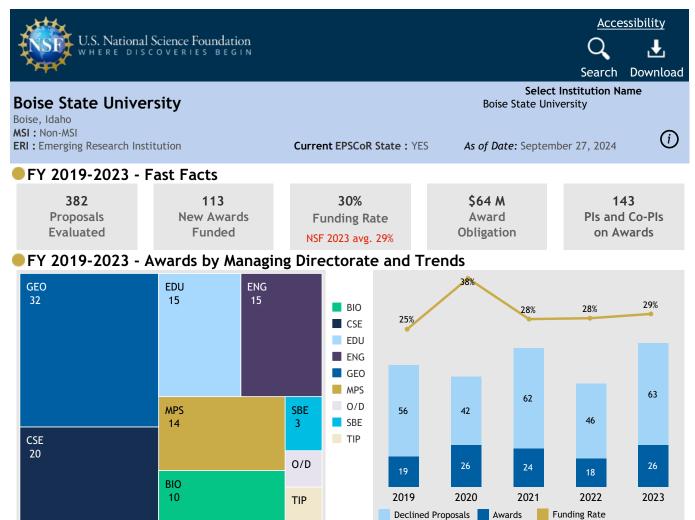

Note: When there are fewer than 10 proposals in aggregate, the funding rate and count of declined proposals are not displayed.

**All Active Awards** 